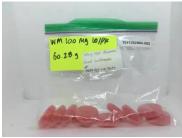

### **Kaycha Labs**

100mg 10pk gummies-watermelon (sweet)

watermelon (sweet) Matrix: Infused

**Production Method:** Spiked Matrix Harvest/Lot ID: 091124.GS1 Batch#: 091124.GS1-W11.29.24

**Harvest Date:** 05/11/24 Sample Size Received: 62.78 gram

Total Amount: 1 units

Retail Product Size: 60.28 gram Retail Serving Size: 6.028 gram

> Servings: 10 Ordered: 12/02/24 Sampled: 12/02/24

Sample Collection Time: 02:00 PM

Completed: 12/04/24 Revision Date: 12/06/24

### **Kaycha Labs**

100mg 10pk gummies-watermelon (sweet) watermelon (sweet)

vatermelon (sweet) Matrix : Infused Type: Soft Chew

### **Kaycha Labs**

100mg 10pk gummies-watermelon (sweet)

watermelon (sweet) Matrix: Infused

Type: Soft Chew